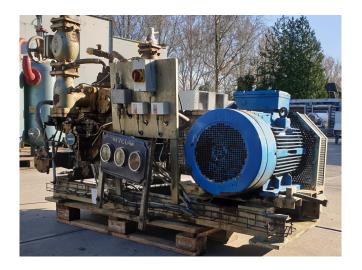

#### **Used Mycom N6WA**

Used Mycom N6WA reciprocating compressor on NH3 / Freon build by Mayekawa. Complete with a Western Electric - electromotor - 50 Hz - 45 kW - 1477 RPM and pressure and safety switches/gauges.