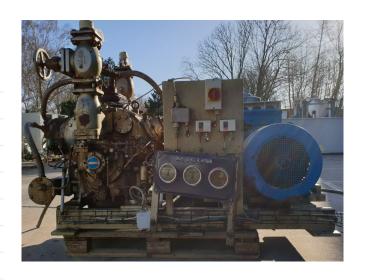

#### **Used Mycom N6WA**

Used Mycom N6WA reciprocating compressor on NH3 / Freon build by Mayekawa. Complete with a Western Electric - electromotor - 50 Hz - 45 kW - 1477 RPM and pressure and safety switches/gauges.