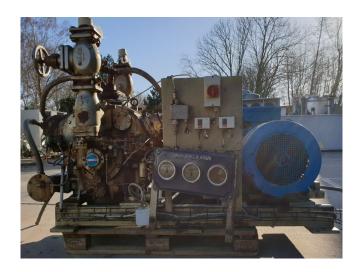

#### **Used Mycom N6WA**

Used Mycom N6WA reciprocating compressor on NH3 / Freon build by Mayekawa. Complete with a Western Electric - electromotor - 50 Hz - 45 kW - 1477 RPM and pressure and safety switches/gauges.