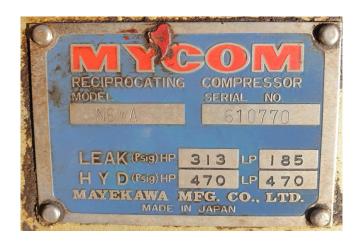

## **Mycom N6WA**

### **Specifications**

| Mycom             |
|-------------------|
| N6WA              |
| NH 3 / Freon      |
| 330,0             |
| 221,9             |
| 178,3             |
| 140,8             |
| 82,0              |
| /                 |
| /                 |
| /                 |
| /                 |
| 2150x1150x1330 mm |
| (LxWxH)           |
| 1                 |
|                   |

#### **Used Mycom N6WA**

Used Mycom N6WA reciprocating compressor on NH3 / Freon build by Mayekawa. Complete with a Western Electric - electromotor - 50 Hz - 45 kW - 1477 RPM and pressure and safety switches/gauges.