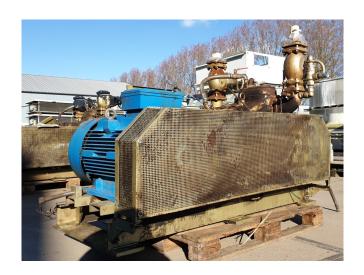

#### **Used Mycom N6WA**

Used Mycom N6WA reciprocating compressor on NH3 / Freon build by Mayekawa. Complete with a Western Electric - electromotor - 50 Hz - 45 kW - 1477 RPM and pressure and safety switches/gauges.